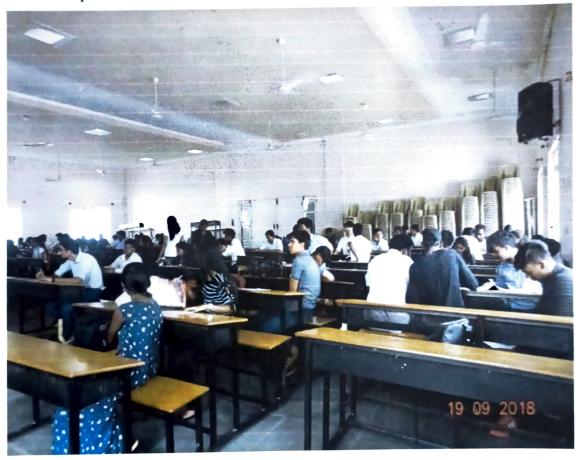

#### Internal test

#### BALDWIN METHODIST COLLEGE, BANGALORE-25

BBA DEPARTMENT

LINTERNAL TEST JULY - 2022

TIMETABLE

| DATE/TIME           | II Semester<br>HRM | IV Semester | VI Semester<br>SM |
|---------------------|--------------------|-------------|-------------------|
| 13.07.2022          |                    | MGT.A/C     |                   |
| (11.30 TO 12.30 PM) |                    |             |                   |
| 13.07.2022          | OEC                | CCS         | INFO.TECHNOLOGY   |
| (1.45 TO 2.45 PM)   |                    |             | FOR BUSINESS II   |
| 14.07.2022          | ENGLISH            | CRM         | INCOME TAX        |
| (11.30 TO 12.30 PM) |                    |             |                   |
| 14.07.2022          | EVS                | LANG        | RM&D/IHRM         |
| (1.45 TO 2.45 PM)   |                    |             |                   |
| 15.07.2022          | BUS.ENV            | BRM         | IF/OD&CM          |
| (11.30 TO 12.30 PM) |                    |             |                   |
| 15.07.2022          | LANG               | FC-PD       | FC-C&I            |
| (1.45 TO 2.45 PM)   |                    |             |                   |
| 16.07.2022          | F.A &R             | BLO         | IB                |
| (9.30 TO 10.30 AM)  |                    |             |                   |
| 16.07.2022          | •••••              | ED          |                   |
| (11 TO 12 PM)       |                    |             |                   |